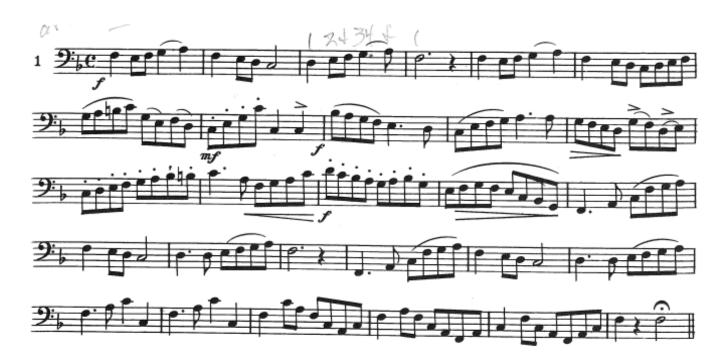

SCALES: Perform two major scales of your choice, two octaves wherever possible. Scales should be played at an even, steady tempo with all notes articulated, up and down. Scales must be memorized.

Excerpt #1 (from the Rubank Elementary Method)