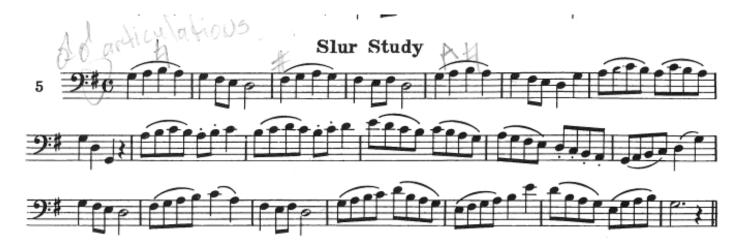

## ILLINOIS SUMMER YOUTH MUSIC REQUIRED PLACEMENT AUDITION MATERIALS

Important Note: Student should prepare this material for a placement audition given as part of First Day Registration upon arrival at camp.

## JUNIOR BAND & ORCHESTRA BASSOON

The following Placement Audition scales and musical excerpts are required of JUNIOR students. ISYM Faculty will evaluate JUNIOR level students using this material.

Metronome markings should be observed. Sight reading may be required.

SCALES: Perform two major scales of your choice, two octaves wherever possible. Scales should be played at an even, steady tempo with all notes articulated, up and down. Scales must be memorized.

Excerpt #1 (from the Rubank Elementary Method)



Excerpt #2 (from the Rubank Elementary Method)