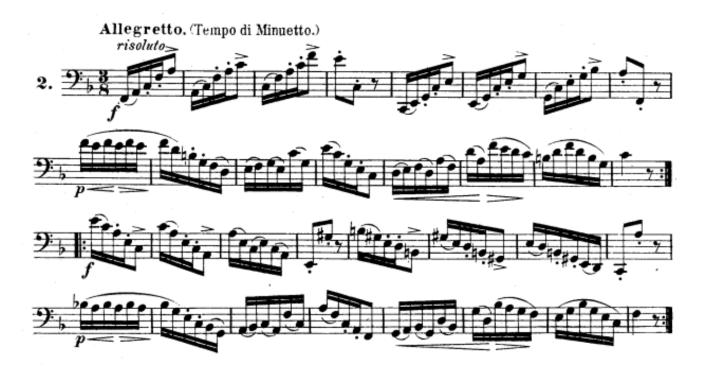

SCALES: Perform two major scales of your choice, three octaves wherever possible. Scales should

be played at an even, steady tempo with all notes articulated, up and down. Scales must

be memorized.

Excerpt #1 (from the Weissenborn 50 Advanced Studies)