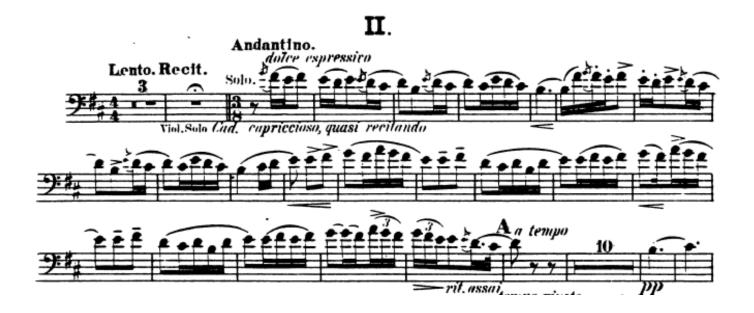

ILLINOIS SUMMER YOUTH MUSIC REQUIRED PLACEMENT AUDITION MATERIALS

Important Note: Student should prepare this material for a placement audition given as part of First Day Registration upon arrival at camp.

## SENIOR BAND & ORCHESTRA BASSOON

The following Placement Audition scales and musical excerpts are required of SENIOR students. ISYM Faculty will evaluate SENIOR level students using this material.

Metronome markings should be observed. Sight reading may be required.

SCALES: Perform two major scales of your choice, three octaves wherever possible. Scales should

be played at an even, steady tempo with all notes articulated, up and down. Scales must

be memorized.

Excerpt #1 (from the Weissenborn 50 Advanced Studies)



Excerpt #2 (from *Scheherazade* by Nikolai Rimsky-Korsakov)