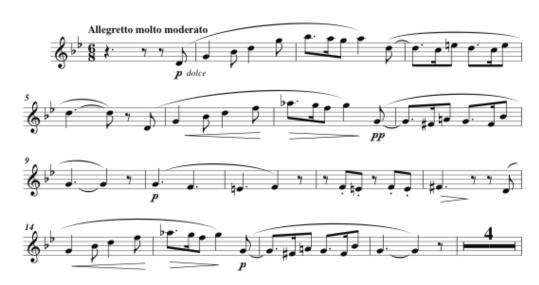

ION MATERIALS

Important Note: Student should prepare this material for a placement audition given as part of First Day Registration upon arrival at camp.

## JUNIOR BAND & ORCHESTRA FLUTE

The following Placement Audition scales and musical excerpts are required of <u>JUNIOR</u> students. ISYM Faculty will evaluate <u>JUNIOR</u> level students using this material. Metronome markings should be observed. Sight reading may be required.

SCALES: Perform four <u>major</u> scales in the order listed:  $\underline{Bb} - \underline{F} - \underline{C} - \underline{G}$ . Use the following pattern: (1) Four/Four meter; (2) Tempo J = 60 (minimum); (3) Play as many octaves as possible within the practical range of the instrument, <u>up and down</u>; (4) Scales should be <u>memorized</u>.

Excerpt #1



Excerpt #2