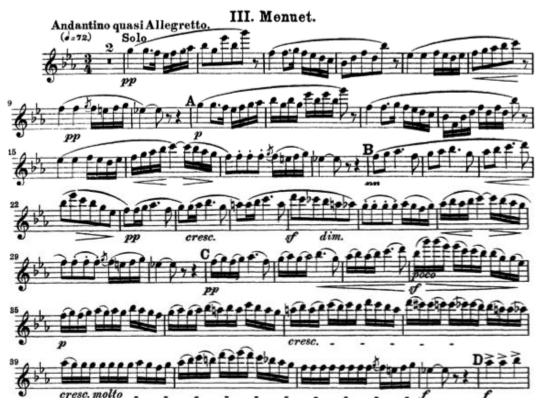

Important Note: Student should prepare this material for a placement audition given as part of First Day Registration upon arrival at camp.

## JUNIOR BAND & ORCHESTRA FLUTE

The following Placement Audition scales and musical excerpts are required of <u>JUNIOR</u> students. ISYM Faculty will evaluate <u>JUNIOR</u> level students using this material. Metronome markings should be observed. Sight reading may be required.

SCALES: Perform four <u>major</u> scales in the order listed:  $\underline{Bb} - \underline{F} - \underline{C} - \underline{G}$ . Use the following pattern: (1) Four/Four meter; (2) Tempo J = 60 (minimum); (3) Play as many octaves as possible within the practical range of the instrument, <u>up and down</u>; (4) Scales should be <u>memorized</u>.

Excerpt #1



Excerpt #2