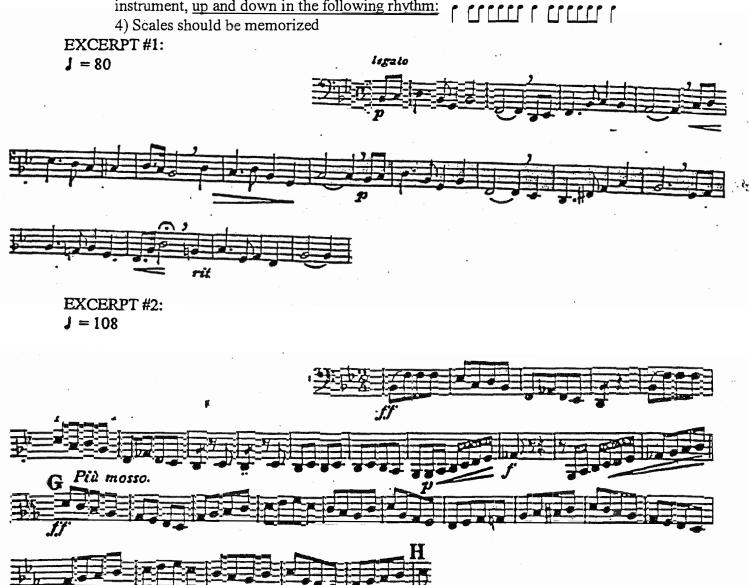

## ILLINOIS SUMMER YOUTH MUSIC REQUIRED CAMP PLACEMENT AUDITION MATERIALS

Important Note: Student should prepare this material for Placement Audition given as part of First Day Registration upon arrival at camp. Sight reading may be required.

## JR. BAND TUBA

The following Placement Audition scales and musical excerpts are required of <u>JR. BAND</u> students. ISYM faculty will evaluate JR. BAND level students using this material. Metronome markings should be observed.

SCALES: Perform four <u>major</u> scales in the order listed:  $\underline{F} - \underline{Bb} - \underline{Eb} - \underline{G}$ .

Use the following pattern: (1) Four/four meter; (2) Tempo: J = 60;

(3) Play as many octaves as possible within the practical range of the instrument, <u>up and down in the following rhythm:</u>