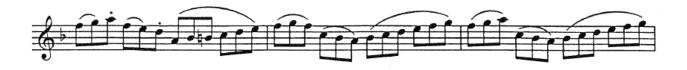

his material for a placement audition

given as part of First Day Registration upon arrival at camp.

## JUNIOR BAND & ORCHESTRA Bb CLARINET

The following Placement Audition scales and musical excerpts are required of <u>JUNIOR</u> students. ISYM Faculty will evaluate <u>JUNIOR</u> level students using this material. Metronome markings should be observed. Sight reading may be required.

- SCALES: Perform four <u>major</u> scales in the order listed:  $\underline{C} \underline{F} \underline{Bb} \underline{G}$  (written pitch). Use the following pattern: (1) Four/Four meter; (2) Tempo J = 60; (3) Play as many octaves as possible within the practical range of the instrument, <u>up and down in the following rhythm</u>:
  - (4) Scales should be <u>memorized</u>.

Excerpt #1





Excerpt #2