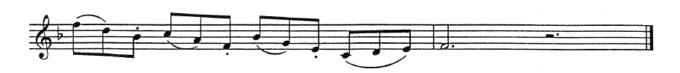

s material for a placement audition

given as part of First Day Registration upon arrival at camp.

## JUNIOR BAND & ORCHESTRA Bb CLARINET

The following Placement Audition scales and musical excerpts are required of <u>JUNIOR</u> students. ISYM Faculty will evaluate <u>JUNIOR</u> level students using this material. Metronome markings should be observed. Sight reading may be required.

- SCALES: Perform four <u>major</u> scales in the order listed:  $\underline{C} \underline{F} \underline{Bb} \underline{G}$  (written pitch). Use the following pattern: (1) Four/Four meter; (2) Tempo J = 60; (3) Play as many octaves as possible within the practical range of the instrument, <u>up and down in the following rhythm</u>:
  - (4) Scales should be <u>memorized</u>.

Excerpt #1





Excerpt #2