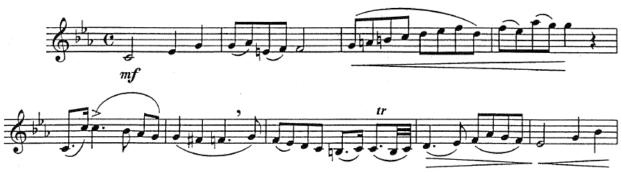

t should prepare this material for a placement audition

given as part of First Day Registration upon arrival at camp.

## JUNIOR BAND & ORCHESTRA Bb CLARINET

The following Placement Audition scales and musical excerpts are required of <u>JUNIOR</u> students. ISYM Faculty will evaluate <u>JUNIOR</u> level students using this material. Metronome markings should be observed. Sight reading may be required.

- SCALES: Perform four <u>major</u> scales in the order listed:  $\underline{C} \underline{F} \underline{Bb} \underline{G}$  (written pitch). Use the following pattern: (1) Four/Four meter; (2) Tempo J = 60; (3) Play as many octaves as possible within the practical range of the instrument, <u>up and down in the following rhythm</u>:
  - (4) Scales should be <u>memorized</u>.

Excerpt #1





Excerpt #2