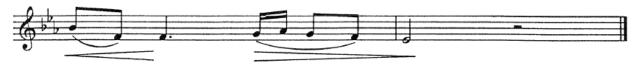

should prepare this material for a placement audition

given as part of First Day Registration upon arrival at camp.

## JUNIOR BAND & ORCHESTRA Bb CLARINET

The following Placement Audition scales and musical excerpts are required of <u>JUNIOR</u> students. ISYM Faculty will evaluate <u>JUNIOR</u> level students using this material. Metronome markings should be observed. Sight reading may be required.

- SCALES: Perform four <u>major</u> scales in the order listed:  $\underline{C} \underline{F} \underline{Bb} \underline{G}$  (written pitch). Use the following pattern: (1) Four/Four meter; (2) Tempo J = 60; (3) Play as many octaves as possible within the practical range of the instrument, <u>up and down in the following rhythm</u>:
  - (4) Scales should be <u>memorized</u>.

Excerpt #1





Excerpt #2