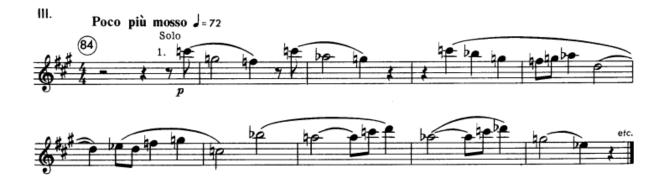

Excerpt 1: Shostakovich, Symphony 5, 3rd Movement

Excerpt 2: Bartok, Concerto for Orchestra, 2<sup>nd</sup> Movement **PLAY OBOE 1 LINE ONLY** 