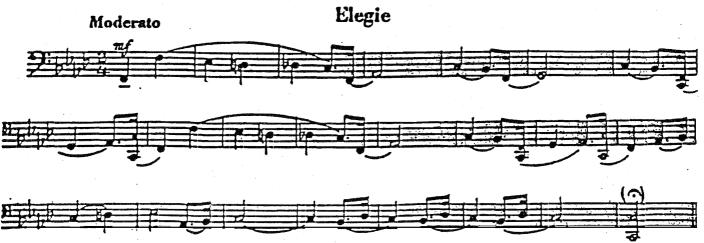

SCALES:

Perform four <u>major</u> scales in the order listed: <u>Bb</u> - <u>Ab</u> - <u>Db</u> - <u>G</u>. Use the following pattern: (1) Four/four meter; (2) Tempo: J = 60;

(3) Play as many octaves as possible within the practical range of the

instrument, up and down in the following rhythm:

4) Scales should be memorized

EXCERPT #1:

EXCERPT #2:

Allegro non troppo (fuga)

(See reverse side for JR. BAND BASSES (TUBA) audition materials)