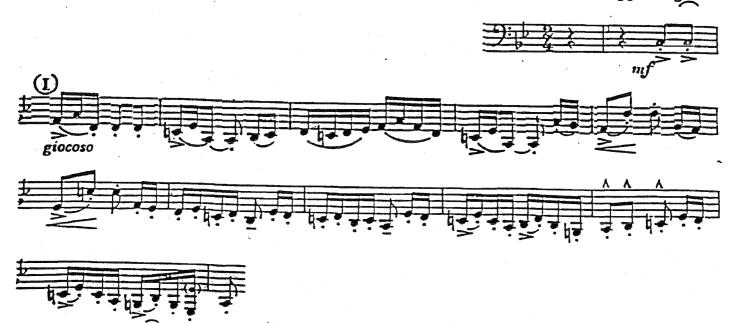

SCALES:

Perform four <u>major</u> scales in the order listed: <u>Bb</u> - <u>Ab</u> - <u>Db</u> - <u>G</u>. Use the following pattern: (1) Four/four meter; (2) Tempo: J = 60;

(3) Play as many octaves as possible within the practical range of the

instrument, up and down in the following rhythm:

4) Scales should be memorized

EXCERPT #1:

EXCERPT #2:

Allegro non troppo (fuga)

(See reverse side for JR. BAND BASSES (TUBA) audition materials)