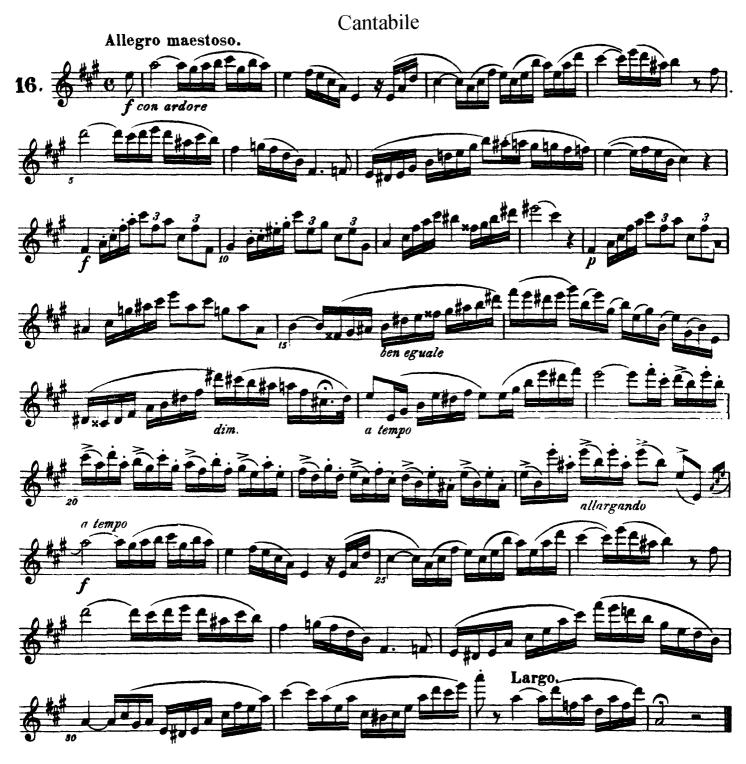

te: Student should prepare this material for a placement audition given as part of First Day Registration upon arrival at camp.

## SENIOR BAND & ORCHESTRA FLUTE

The following Placement Audition scales and musical excerpts are required of <u>SENIOR</u> students. ISYM Faculty will evaluate <u>SENIOR</u> level students using this material. Metronome markings should be observed. Sight reading may be required.

SCALES: Perform four <u>major</u> scales in the order listed:  $\underline{Ab} - \underline{Db} - \underline{C} - \underline{D}$ . Use the following pattern: (1) Four/Four meter; (2) Tempo J = 60 (minimum); (3) Play as many octaves as possible within the practical range of the instrument, <u>up and down</u>; (4) Scales should be <u>memorized</u>.

## Excerpt #1

Eighth note = 60-63