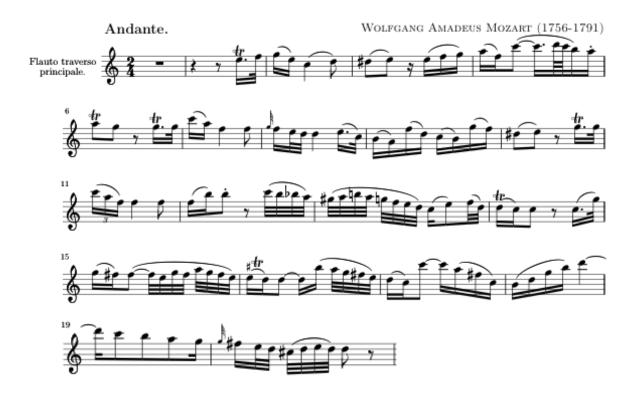

Note: Student should prepare this material for a placement audition given as part of First Day Registration upon arrival at camp.

## SENIOR BAND & ORCHESTRA FLUTE

The following Placement Audition scales and musical excerpts are required of <u>SENIOR</u> students. ISYM Faculty will evaluate <u>SENIOR</u> level students using this material. Metronome markings should be observed. Sight reading may be required.

SCALES: Perform four <u>major</u> scales in the order listed:  $\underline{Ab} - \underline{Db} - \underline{C} - \underline{D}$ . Use the following pattern: (1) Four/Four meter; (2) Tempo J = 60 (minimum); (3) Play as many octaves as possible within the practical range of the instrument, <u>up and down</u>; (4) Scales should be <u>memorized</u>.

## Excerpt #1

Eighth note = 60-63