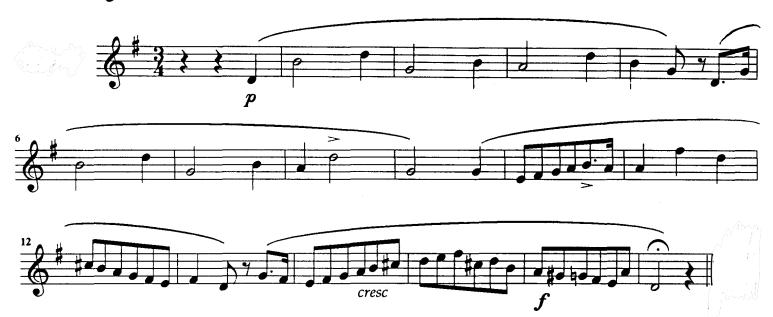

## SR. BAND CORNET-TRUMPET

The following Placement Audition scales and musical excerpts are required of SENIOR BAND CAMP students. ISYM Faculty will evaluate SR. BAND level students using this material. Metronome markings should be observed. Sight reading may be required.

Do not prepare the JR. BAND musical excerpts for the Senior Band Camp auditions!

SCALES: Perform four major scales in the order listed: C - F - Bb - G - (written pitch) Use the following pattern: (1) Four/four meter; (2) Tempo: quarter = 60;

## 

(In addition, prepare excerpts 1 and 2)