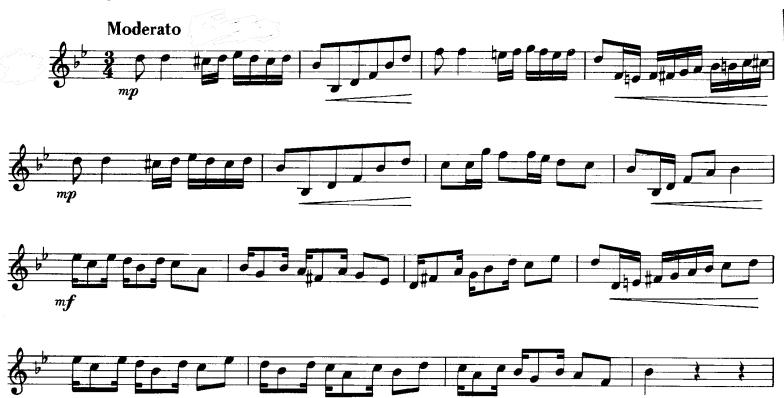

## SR. BAND CORNET-TRUMPET

The following Placement Audition scales and musical excerpts are required of SENIOR BAND CAMP students. ISYM Faculty will evaluate SR. BAND level students using this material. Metronome markings should be observed. Sight reading may be required.

Do not prepare the JR. BAND musical excerpts for the Senior Band Camp auditions!

SCALES: Perform four major scales in the order listed: C - F - Bb - G - (written pitch) Use the following pattern: (1) Four/four meter; (2) Tempo: quarter = 60;

## 

(In addition, prepare excerpts 1 and 2)