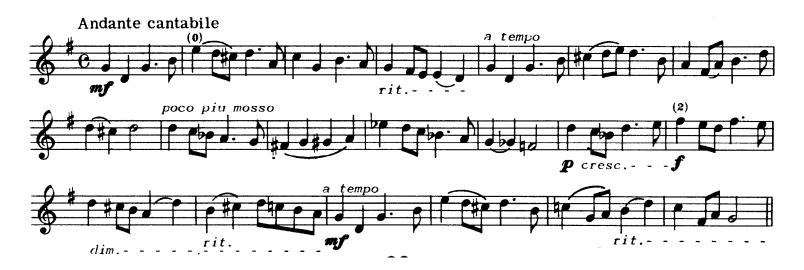

## JR. BAND CORNET-TRUMPET

The following Placement Audition scales and musical excerpts are required of JUNIOR BAND CAMP students. ISYM Faculty will evaluate JR. BAND level students using this material. Metronome markings should be observed. Sight reading may be required.

Do not prepare the SR. BAND musical excerpts for the Junior Band Camp auditions!

SCALES: Perform four major scales in the order listed: C - F - Bb - G - (written pitch) Use the following pattern: (1) Four/four meter; (2) Tempo: quarter = 60;

(3) Play as many octaves as possible within the practical range of the instrument,

Up and down in the following rhythm:

Scales should be memorized.