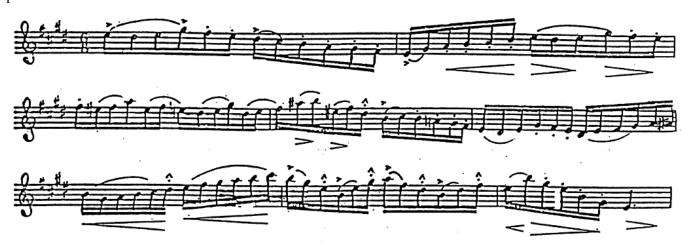

udent should prepare this material for a placement audition given as part of First Day Registration upon arrival at camp.

## SENIOR BAND & ORCHESTRA Bb CLARINET

The following Placement Audition scales and musical excerpts are required of <u>SENIOR</u> students. ISYM Faculty will evaluate <u>SENIOR</u> level students using this material. Metronome markings should be observed. Sight reading may be required.

SCALES: Perform four <u>major</u> scales in the order listed:  $\underline{F} - \underline{Eb} - \underline{G} - \underline{D}$  (concert pitch). Use the following pattern: (1) Four/Four meter; (2) Tempo J = 60; (3) Play as many octaves as possible within the practical range of the instrument, <u>up and down in the following rhythm</u>:

(4) Scales should be memorized.

## Excerpt #1



## Excerpt #2