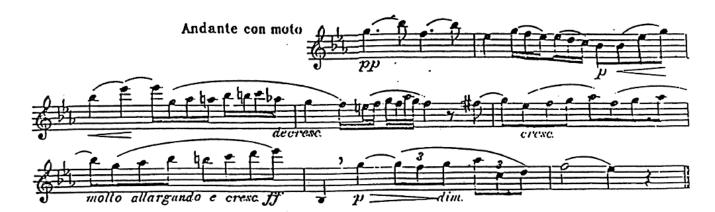

are this material for a placement audition given as part of First Day Registration upon arrival at camp.

## SENIOR BAND & ORCHESTRA Bb CLARINET

The following Placement Audition scales and musical excerpts are required of <u>SENIOR</u> students. ISYM Faculty will evaluate <u>SENIOR</u> level students using this material. Metronome markings should be observed. Sight reading may be required.

SCALES: Perform four <u>major</u> scales in the order listed:  $\underline{F} - \underline{Eb} - \underline{G} - \underline{D}$  (concert pitch). Use the following pattern: (1) Four/Four meter; (2) Tempo J = 60; (3) Play as many octaves as possible within the practical range of the instrument, <u>up and down in the following rhythm</u>:

(4) Scales should be memorized.

## Excerpt #1



## Excerpt #2